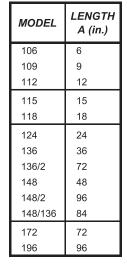

### Features

- Available in lengths from 6 to 96 inches
- Flip-up socket bars
- Available in T5 (pre-heat), T8 and T12 configurations

## Dimensions

| Project |  |
|---------|--|
| Туре    |  |
| Date    |  |
| Cat #   |  |