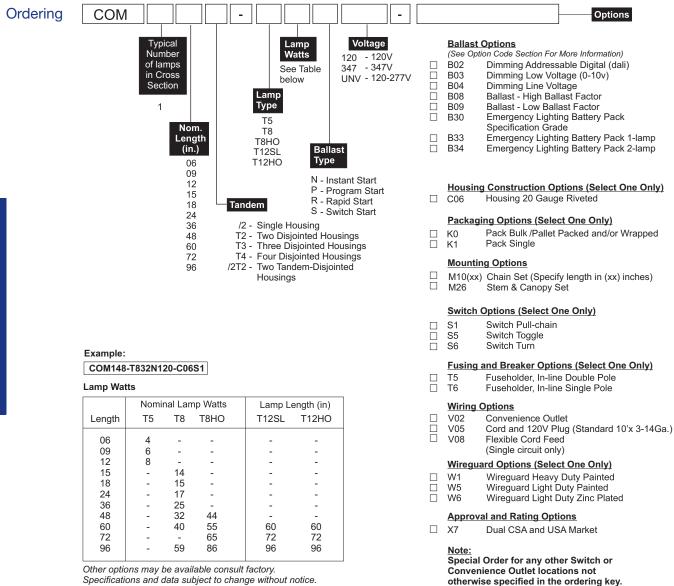

### **Options & Adders**

- Dimmable and Emergency ballast
- Heavy-duty wireguards with powder coated white finish and comes with mounting hardware
- Light duty wireguards are available in zinc (standard) or a powder coated white finish and come with mounting hardware
- 20 gauge riveted construction
- Convenience outlet
- Pull chain, Toggle and Turn switch