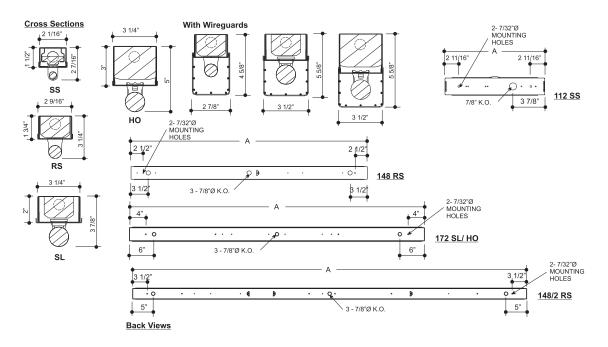

#### Mounting

Mounting holes are provided. This product can be surface or stem-mounted. For chain mounting, consult factory. Continuous raceway and row-mounting capability.

#### Construction

Die and brake-formed, code gauge, pre-painted white steel. Screw-fastened end plates can be repositioned to serve as joiners for continuous row-mounting, thus forming a continuous, uninterrupted wireway. Single wireway cover on non-tandem units. Knockouts are provided for conduit attachment.

#### Electrical

Rotary lampholders ensure positive lamp retention. Sufficient knockouts are provided for connections and through wiring.

### **Options & Adders**

- Dimmable and Emergency ballast
- Heavy-duty wireguards with powder coated white finish and comes with mounting hardware
- Light duty wireguards are available in zinc (standard) or a powder coated white finish and come with mounting hardware
- 20 gauge riveted construction
- Convenience outlet
- Pull chain, Toggle and Turn switch

## Dimensions

| Project |  |
|---------|--|
| Туре    |  |
| Date    |  |
| Cat #   |  |