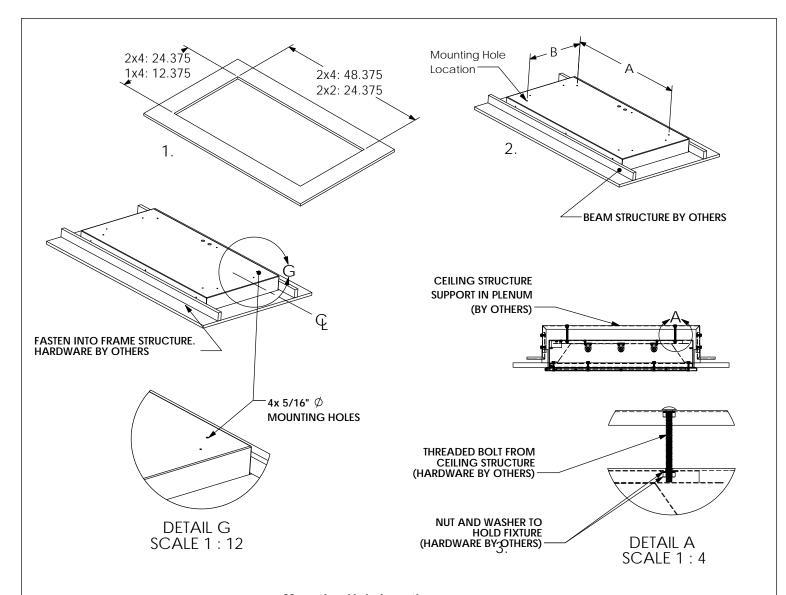

## **Mounting Hole Location**

| Size | Α   | В   |  |
|------|-----|-----|--|
| 1x4  | 38" | 8"  |  |
| 2x2  | 14" | 18" |  |
| 2x4  | 38" | 18" |  |

## INSTRUCTIONS: --> NOTE: FOR ADDITIONAL INFORMATION, REFER TO IIS00035 <--

- 2.
- Provide ceiling cut-out at 24-3/8" x 48-3/8" (2x4), 24-3/8" x 24-3/8" (2x2),12-3/8" x 48-3/8" (1x4) Provide appropriate beam structure to support fixture. Install threaded bolt from ceiling structure above ceiling, using same spacing as mounting holes on fixture. Guide fixture up into cutout, guiding threaded bolt into 5/16" 

  mounting holes in fixture. Install washers and nuts to hold fixture. 3.
- Replace fixture covers and close up the door. 4.
- It may be useful to remove the door from the cable for the process and re-attach after it is complete.