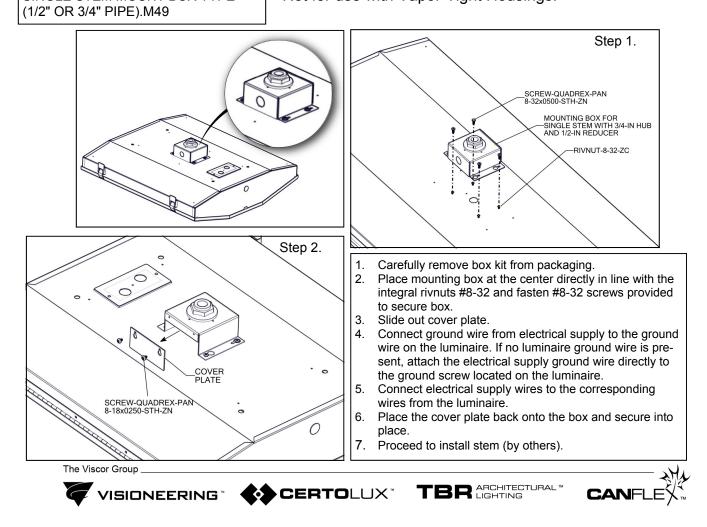

e luminaire is properly grounded to prevent electric hazards.

# Fire:

- Keep flammable and combustible materials away from the light source and/or lens.
- Use correctly rated supply conductors as indicated by product labeling.

#### Burn:

- Allow luminaire and lamps to cool before handling luminaire.
- Follow all warnings, restrictions and recommendations given by the lamp manufacturers.

### **Personal Injury:**

- Wear safety glasses and gloves when handling the luminaire to avoid physical injury.
- Avoid direct eye contact with light source.
- Always support the weight of the luminaire.

Viscor Inc. is not responsible for any injuries due to the improper installation of handling of its products.

# KIT00005 SINGLE STEM MOUNT BOX TYPE

## NOTE: Not for use with Vapor-Tight Housings.