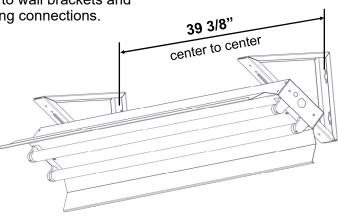

Locate and mount 45 Degree mounting wall brackets. (mounting screws by others)

Remove reflector and place in safe

Mount fixture to wall brackets and complete wiring connections.

Step 3

Re-install reflector and mounting installation complete.