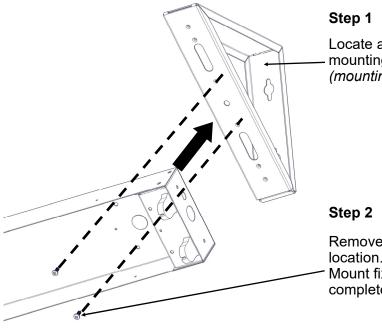

Locate and mount 45 Degree mounting wall brackets. (mounting screws by others)

Remove reflector and place in safe

Mount fixture to wall brackets and complete wiring connections.

Step 3

Re-install reflector and mounting installation complete.