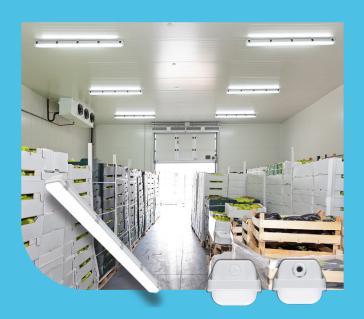

## Achieving the Seal of Approval for Wet and Dusty Environments

Visoneering's LSVB features a robust design, ideal for use in environments vulnerable to moisture or dust. The rugged impact-resistant polycarbonate housing and frosted lens are UV-stabilized and fastened with 304 stainless steel latches. The LED tray is tethered and captive to the lens, making it easy to install and service on-site. The LSVB's wet location and IP66 rating make it a great solution for parking garages, warehouses, stairwells, cold storage, and much more.

### **Applications:**

- Canopies
- Cold Storage Facilities
- Garage and Workshops
- Dusty and Wet Environments