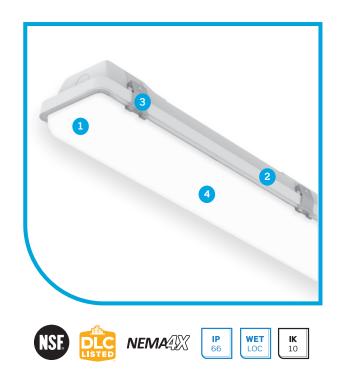

## Achieving the Seal of Approval for Wet and Dusty Environments

Visoneering's LSVB features a robust design, ideal for use in environments vulnerable to moisture or dust. The rugged impact-resistant polycarbonate housing and frosted lens are UV-stabilized and fastened with 304 stainless steel latches. The LED tray is tethered and captive to the lens, making it easy to install and service on-site. The LSVB's wet location and IP66 rating make it a great solution for parking garages, warehouses, stairwells, cold storage, and much more.

### Features:

- UV Stabilized Polycarbonate Diffuser
- 2 5VA Material (Highest Frame Rating)
- 3 Stainless Steel Latches (Standard)
- 4 Delivers up to 150 lm/W