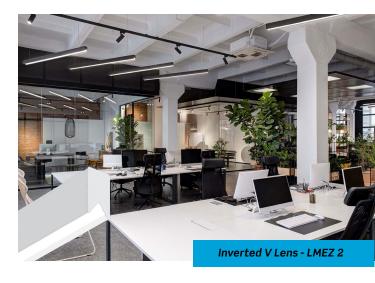

# Enhance Your Modern Applications with these Two Distinct Designs

Introducing the LMEZ Inverted V, Option P119 - the latest addition to our family of linear architectural luminaires. With its distinctive end-caps featuring an inverted V-notch and matching formed lenses, this luminaire epitomizes sleek and modern design. The LMEZ P119 boasts a striking design that adds sophistication to any space, enabling you to achieve a truly innovative aesthetic.