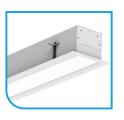

# Where Modular Design Meets Multi-function.

Our LMEZ X is the only suspended and extruded aluminum architectural linear that we offer. This luminaire features a narrow design and is ideal for architectural applications that require clean and uniform lines.

This specification-grade, LED modular linear offers 5 different mounting options, giving you the flexibility to illuminate the space in a variety of ways. It can be mounted on the ceiling (Surface), Wall Bi-directional, Pendant/Downlight, Pendant/Bi-directional, and Wall Downlight.

#### **Features:**

- Available in 24", 48", 96", and 144" lengths
- Frosted Lens
- Continuous row-mounting capability
- Available in pendant, surface and wall mount configurations
- Up to 6,600 lumens

#### LMEZ X:

- 3" x 4" profile
- Wide range of direct/indirect distribution options
- Available with independent up/down circuiting