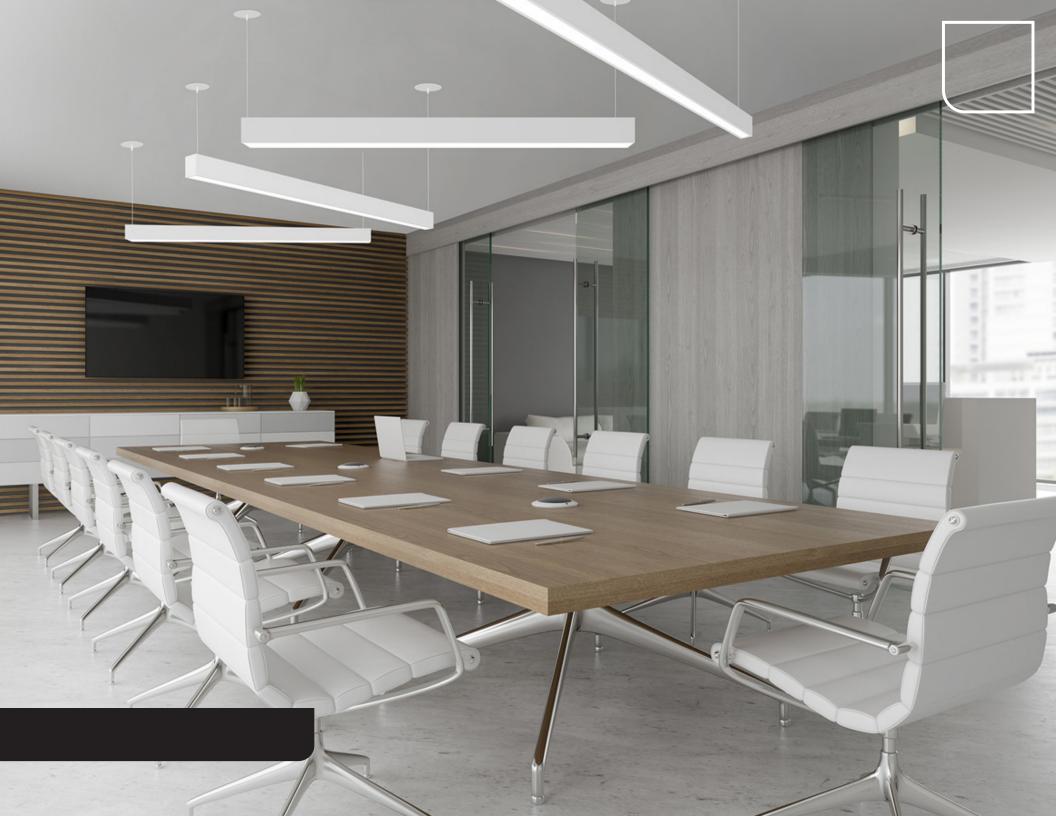

Enhance Your Modern Applications with Sleek Suspended Luminaires.

The LMEZ 2 is another family of linear luminaires that provide a sleek design and designed for suspended applications. These luminaires are available with a frosted lay-in lens, regressed lens, and /or a drop lens that offers a comfortable and pleasing visual experience. It is also offered with an Inverted V lens for added flare. Unlike the LMEZ Micro the LMEZ 2 is uniquely designed to offer continuous row-mounting providing a straight run of illumination.

Featuring multiple configurations and lens options, The LMEZ 2 is suited for applications such as offices, boardrooms, classrooms, libraries, retail stores, and other architectural spaces.