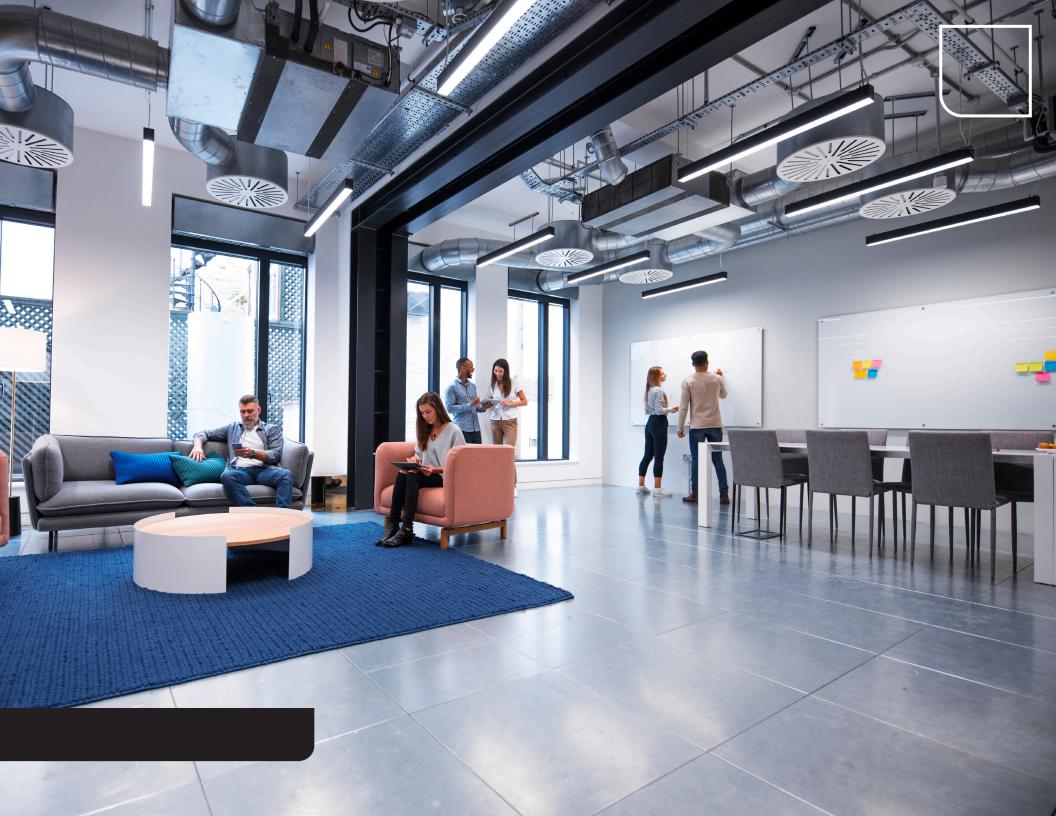

# Bringing Your Vision to Light

Transform and elevate any interior with optimal lighting—the cornerstone of architectural design that enhances both aesthetics and functionality. That's where the LMEZ series comes in - a versatile line of LED linear architectural luminaires that will compliment your design ideas. The LMEZ series' sleek profiles blend smoothly into various settings, providing consistent uniform illumination that adds depth and visual comfort to any area.

The series offers various configurations, giving you the flexibility to create custom designs that suit your vision. This flexibility allows for the series to fit the ever-changing needs of an architectural space. Visioneering's LMEZ series combines functionality, aesthetics, and adaptability, making it an excellent choice for your architectural lighting projects.