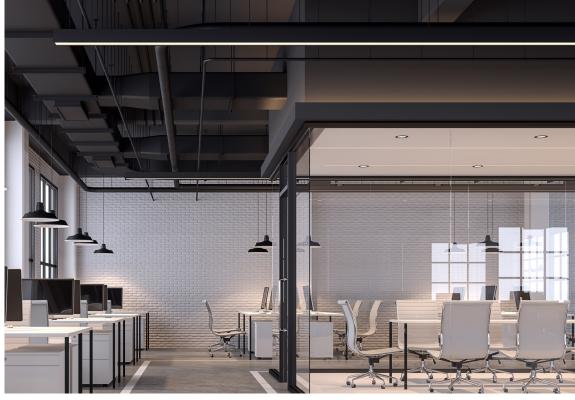

# Bringing Your Vision to Light

Transform and elevate any interior with optimal lighting—the cornerstone of architectural design that enhances both aesthetics and functionality. That's where the LMEZ series comes in - a versatile line of LED linear architectural luminaires that will compliment your design ideas. The LMEZ series' sleek profiles blend smoothly into various settings, providing consistent uniform illumination that adds depth and visual comfort to any area.

The series offers various configurations, giving you the flexibility to create custom designs that suit your vision. This flexibility allows for the series to fit the ever-changing needs of an architectural space. Visioneering's LMEZ series combines functionality, aesthetics, and adaptability, making it an excellent choice for your architectural lighting projects.