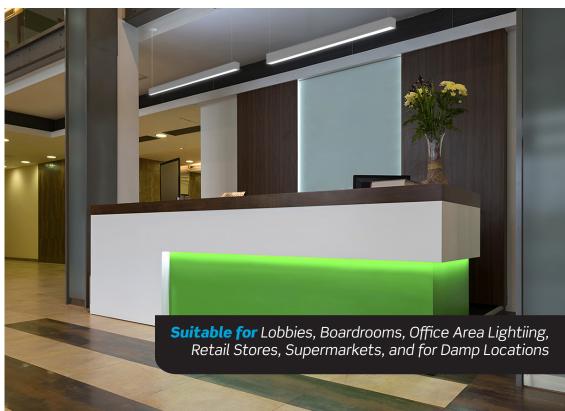

Featuring multiple configurations and lens options, The LMEZ 2 is suited for applications such as offices, boardrooms, classrooms, libraries, retail stores, and other architectural spaces.

## **Applications:**

Suitable for Office Areas, Libraries, Retail Stores, Classrooms, and Supermarkets

Architectural Linear Lighting showcasing simplicity with versatility.

The LMEZ 3 is our most popular architectural linears balancing a sleek design and a maximum output of 1500 lumens per foot. This luminaire creates lighting ambiance with its Direct and Direct/Indirect option of illumination. Create an artistic ceiling design using one LMEZ 3's multiple lens options to enhance an architecturally designed space.