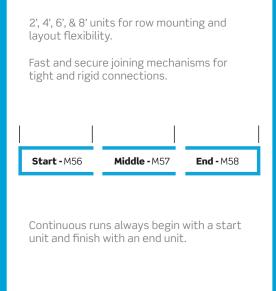

# **Row-Mounting with The LMEZ Series**

Our extruded aluminum housings and cold-rolled steel (CRS) solutions are meticulously designed to support seamless row mounting, ensuring optimal alignment and functionality. While CRS is often underestimated for row mounting, our engineers have perfected its design to uphold the highest standards of quality and durability. Experience the reliability and precision you expect, whether you choose our aluminum or CRS options for your row mounting needs.

Key notes for row-mounting the LMEZ: