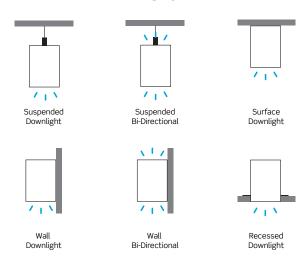

# Mounting Options, Profiles & ConstructionTypes

# Installation Types

The LMEZ family provides a versatile lighting solution that can be tailored to meet a wide range of installation needs. Our luminaires offer a seamless and uniform illumination to elevate any architectural space, bringing depth and enhancing the overall ambiance.

# Profiles and Construction Types

Our LMEZ series offers a wide range of profile options to suit your design needs. Whether you're looking to make a statement with bold and dramatic profiles, or seeking a more understated approach with narrow widths, the LMEZ series has you covered.

#### **Mounting Options**

\*Extruded Aluminium Housings BD - Bi-Directional