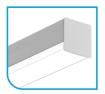

#### **Inverted V Lens**

Our "Inverted V" lens features a distinctive upward design, mirroring the end caps, to create an architectural statement. This unique design adds depth and dimension to any room, enhancing both aesthetics and illumination

Available on: LMEZ 2, LMEZ 3 SQ, & LMEZ 3