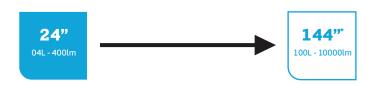

# Available CCT 2700-6500K 3000K 3500K 4000K 5000K Available CRI 3000k - 80 CRI 3000k - 90 CRI

Available in 24", 48", 96" and 144" (\*Not available on all models)