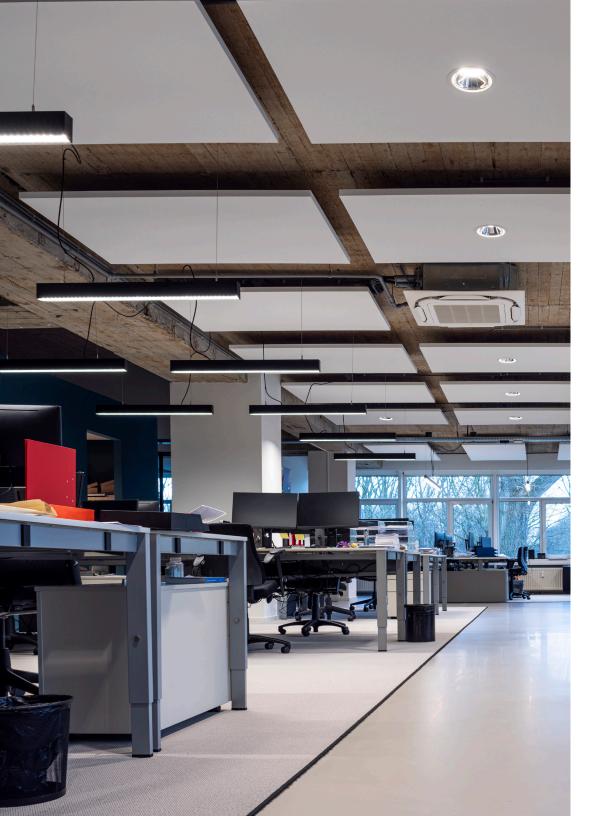

# Bringing Your Vision to Light

Transform and elevate any interior with optimal lighting—the cornerstone of architectural design that enhances both aesthetics and functionality. That's where the LMEZ series comes in - a versatile line of LED linear architectural luminaires that will compliment your design ideas. The LMEZ series' sleek profiles blend smoothly into various settings, providing consistent uniform illumination that adds depth and visual comfort to any area.

# Installation Types

The LMEZ family provides a versatile lighting solution that can be tailored to meet a wide range of installation needs. Our luminaires offer a seamless and uniform illumination to elevate any architectural space, bringing depth and enhancing the overall ambiance.

# Profiles and Construction Types

Our LMEZ series offers a wide range of profile options to suit your design needs. Whether you're looking to make a statement with bold and dramatic profiles, or seeking a more understated approach with narrow widths, the LMEZ series has you covered.