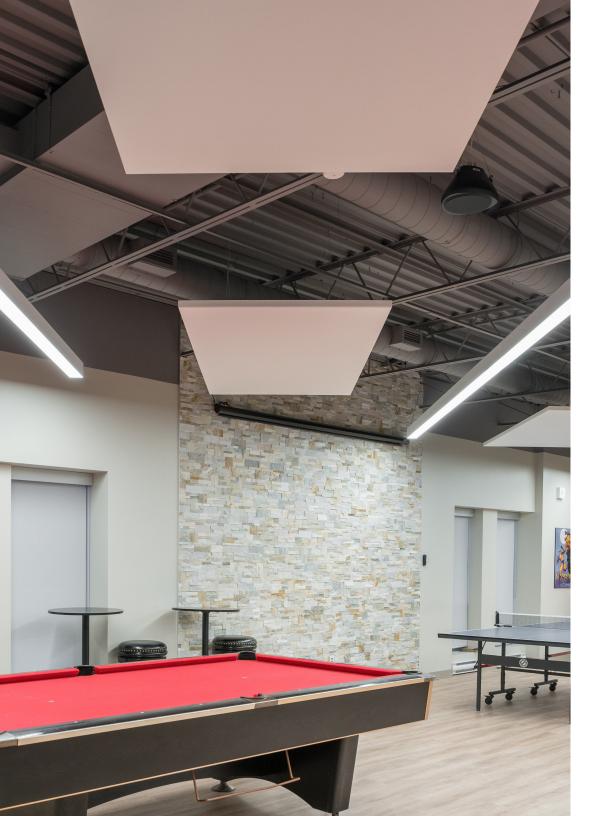

# Bringing Your Vision to Light

Transform and elevate any interior with optimal lighting—the cornerstone of architectural design that enhances both aesthetics and functionality. That's where the LMEZ series comes in - a versatile line of LED linear architectural luminaires that will compliment your design ideas. The LMEZ series' sleek profiles blend smoothly into various settings, providing consistent uniform illumination that adds depth and visual comfort to any area.

The series offers various configurations, giving you the flexibility to create custom designs that suit your vision. This flexibility allows for the series to fit the ever-changing needs of an architectural space. Visioneering's LMEZ series combines functionality, aesthetics, and adaptability, making it an excellent choice for your architectural lighting projects.

# Installation Types

The LMEZ family provides a versatile lighting solution that can be tailored to meet a wide range of installation needs. Our luminaires offer a seamless and uniform illumination to elevate any architectural space, bringing depth and enhancing the overall ambiance.