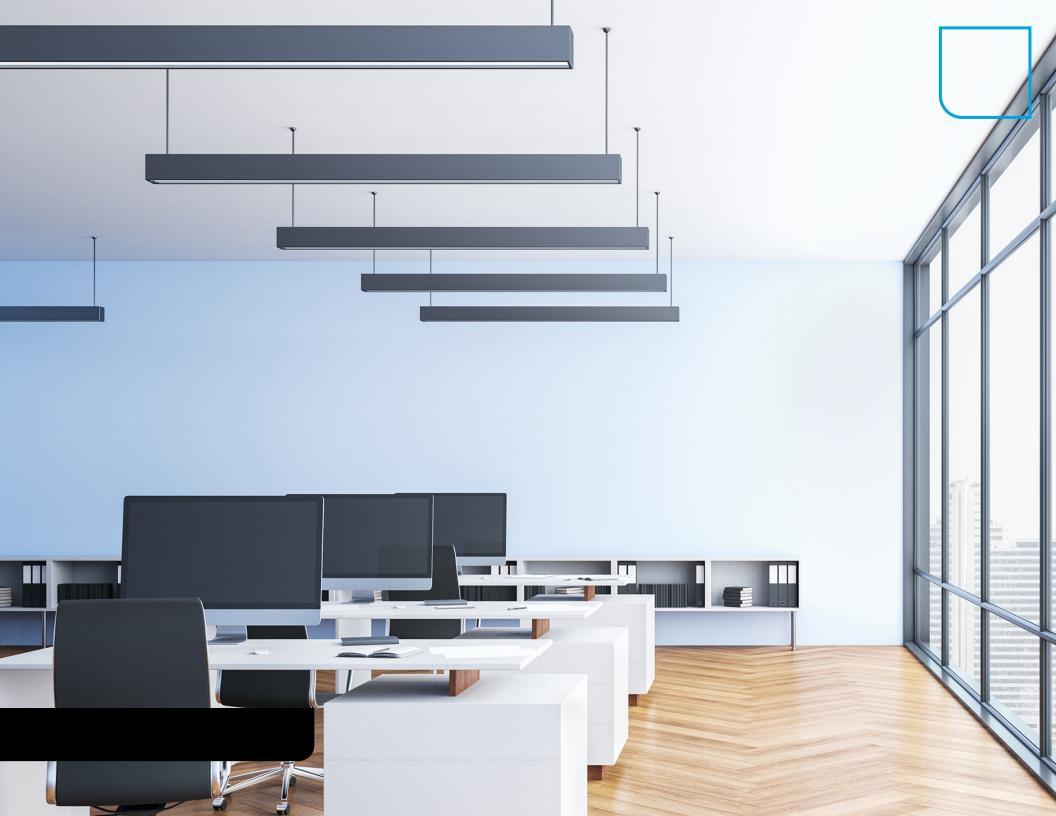

# Bringing Your Vision to Light

Transform and elevate any interior with optimal lighting—the cornerstone of architectural design that enhances both aesthetics and functionality. That's where the LMEZ series comes in - a versatile line of LED linear architectural luminaires that will compliment your design ideas. The LMEZ series' sleek profiles blend smoothly into various settings, providing consistent uniform illumination that adds depth and visual comfort to any area.

Enhance Your Modern Applications with Sleek Suspended Luminaires.

The LMEZ 2 is another family of linear luminaires that provide a sleek design and designed for suspended applications. These luminaires are available with a frosted lay-in lens, regressed lens, and /or a drop lens that offers a comfortable and pleasing visual experience. It is also offered with an Inverted V lens for added flare. Unlike the LMEZ Micro the LMEZ 2 is uniquely designed to offer continuous row-mounting providing a straight run of illumination.

Featuring multiple configurations and lens options, The LMEZ 2 is suited for applications such as offices, boardrooms, classrooms, libraries, retail stores, and other architectural spaces.