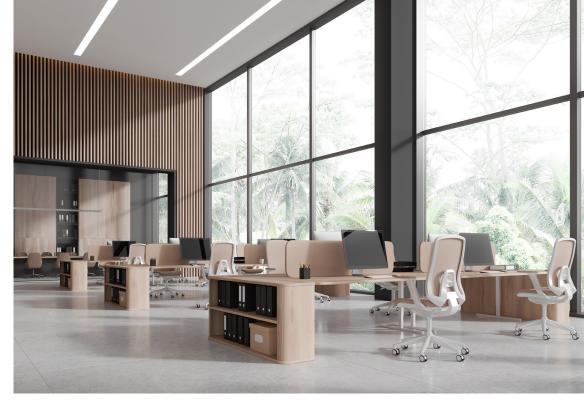

Enhance Your Modern Applications with Sleek Suspended Luminaires.

The LMEZ 2 is another family of linear luminaires that provide a sleek design and designed for suspended applications. These luminaires are available with a frosted lay-in lens, regressed lens, and /or a drop lens that offers a comfortable and pleasing visual experience. It is also offered with an Inverted V lens for added flare. Unlike the LMEZ Micro the LMEZ 2 is uniquely designed to offer continuous row-mounting providing a straight run of illumination.

Featuring multiple configurations and lens options, The LMEZ 2 is suited for applications such as offices, boardrooms, classrooms, libraries, retail stores, and other architectural spaces.