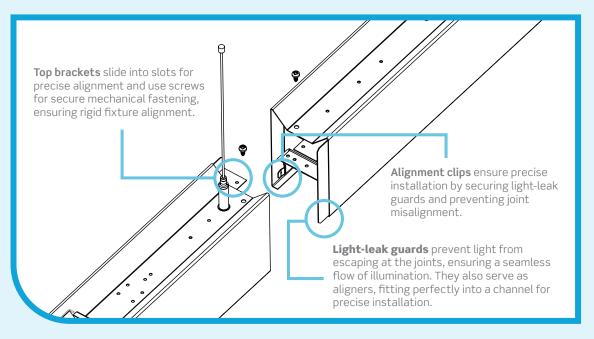

# **Row-Mounting with The LMEZ Series**

Our extruded aluminum housings and cold-rolled steel (CRS) solutions are meticulously designed to support seamless row mounting, ensuring optimal alignment and functionality. While CRS is often underestimated for row mounting, our engineers have perfected its design to uphold the highest standards of quality and durability. Experience the reliability and precision you expect, whether you choose our aluminum or CRS options for your row mounting needs.

Key notes for row-mounting the LMEZ: