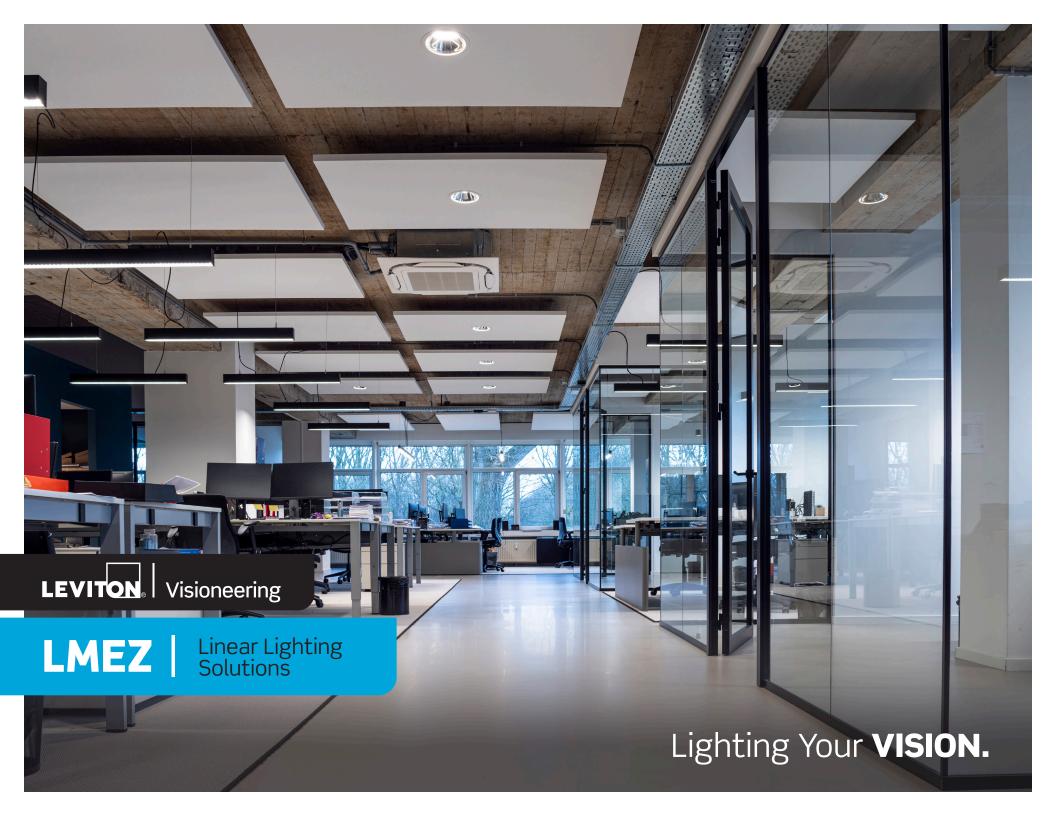

## **Lighting Your Vision**

For more than 70 years, Viscor® has been more than a manufacturer. We are a vertically integrated and flexible North American lighting company. We deliver custom and configurable specialty lighting solutions for various applications that integrate a wide range of industry leading technology and controls. Visioneering® is a premium lighting brand that specializes in solutions suitable for commercial, industrial, architectural, recreational, and retail applications. All Visioneering standard and customizable luminaires are manufactured from the highest quality raw materials. They integrate leading edge technology, offer intuitive functionality, increased performance, enhanced connectivity, and improve the overall well-being of its occupants.

# Bringing Your Vision to Light

Transform and elevate any interior with optimal lighting—the cornerstone of architectural design that enhances both aesthetics and functionality. That's where the LMEZ series comes in - a versatile line of LED linear architectural luminaires that will compliment your design ideas. The LMEZ series' sleek profiles blend smoothly into various settings, providing consistent uniform illumination that adds depth and visual comfort to any area.