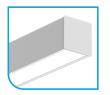

LMEZ 2

Enhance Your Modern Applications with Sleek Suspended Luminaires.

The LMEZ 2 is another family of linear luminaires that provide a sleek design and designed for suspended applications. These luminaires are available with a frosted lay-in lens, regressed lens, and /or a drop lens that offers a comfortable and pleasing visual experience. It is also offered with an Inverted V lens for added flare. Unlike the LMEZ Micro the LMEZ 2 is uniquely designed to offer continuous row-mounting providing a straight run of illumination.

Featuring multiple configurations and lens options, The LMEZ 2 is suited for applications such as offices, boardrooms, classrooms, libraries, retail stores, and other architectural spaces.