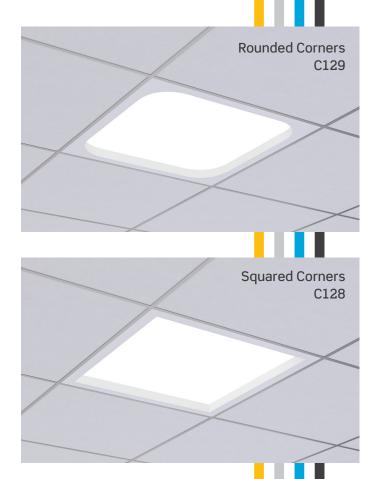

## Delivers Retro Charm with Modern Styling.

Visioneering's Alto designed to evoke nostalgia with its unique apertures and regressed lens, the Alto seamlessly blends vintage charm with contemporary brilliance. The full illuminated 1- $\frac{1}{4}$ " regressed aperture creates an optical illusion, giving the impression of greater depth and adding character to any space.

## **Features**

- Fully luminous aperture
- Even end-to-end illumination
- 1-1/4" regressed lens increases optical cut-off
- 3-1/4" fixture depth for shallow plenum
- Standard low voltage dimming (0-10v, 1%)
- For use in insulated ceilings

## **Options**

• Sizes: 1x4, 2x2, and 2x4

• CCT: 30K - 50K

Tunable white 2765KT - 2700-6500K

• Lumens: 2000 lm - 7000 lm

• Controls: Various integral stand-alone and network

control options