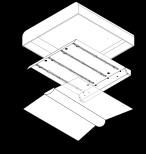

## 4 Options

Four IoT and sensor ready options to choose from:

Ready

LED Tray Insert Keep existing fixture & optics.

Complete 3-Piece Insert. Includes: LED Tray, New **Optics & New Housing** \*Keep the existing fixture. Complete insert fits directly into existing housing.