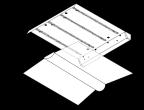

## 4 Options

Four IoT and sensor ready options to choose from:

Ready

LED Tray Insert Keep existing fixture & optics.

Complete 3-Piece Insert. Includes: LED Tray, New **Optics & New Housing** \*Keep the existing fixture. Complete insert fits directly into existing housing.