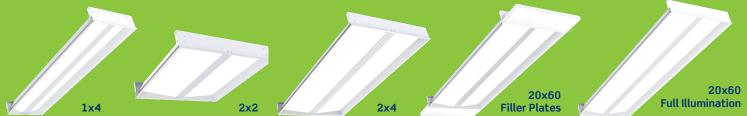

#### Features:

- 1x4, 2x2, 2x4, and 20x60 configurations
- Standard low voltage 1% dimming (0-10V)
- Room-side access for servicing
- Up to 126 lm/w

## **Suitable Applications:**

- Office Areas
- Hospitals
- Retail Stores Fitness Centers
- Hospitality and many more

- Classrooms
- Nursing Homes

The Revel is an ideal solution for retrofitting non-standard ceiling grids. The 20x60 option is available with standard filler plates or with a full illumination option for more re-fined spaces.