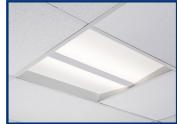

# Simply Appealing.

Visioneering's Revel caters to modern spaces by providing a clean design and architectural appeal. Revel's two angled lenses and sloped housing provide optimal illumination. This stylish luminaire features advanced controls and lighting technology options that provide tailored function for a wide range of applications.

#### Features:

- 1x4, 2x2, 2x4, and 20x60 configurations
- Standard low voltage 1% dimming (0-10V)
- Room-side access for servicing
- Up to 126 lm/w