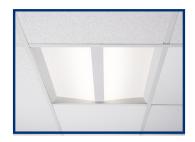

# Simply Appealing.

Visioneering's Revel caters to modern spaces by providing a clean design and architectural appeal. Revel's two angled lenses and sloped housing provide optimal illumination. This stylish luminaire features advanced controls and lighting technology options that provide tailored function for a wide range of applications.

#### Features:

- 1x4, 2x2, 2x4, and 20x60 configurations
- Standard low voltage 1% dimming (0-10V)
- Room-side access for servicing
- Up to 126 lm/w