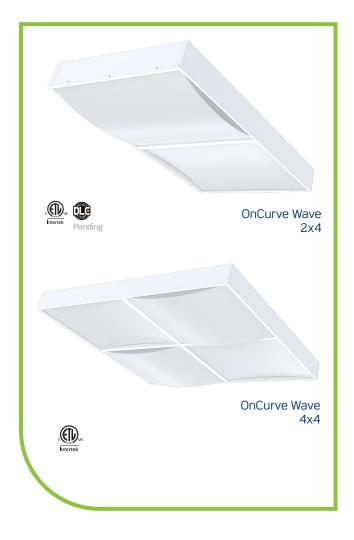

## OnCurve Wave

## Why make a splash, when you can make a Wave!

Make waves of architectural flare with Visioneering's new OnCurve Wave. The Wave features a combination of curved convex and concave lenses that bring organic flow and modern styling to any architectural space. Create a grand ceiling visual with the 4x4 and, for a more refined appearance, incorporate the 2x4.

## **Features:**

- Fully luminous apertures
- Even low-glare illumination
- 2x4 and 4x4 configuration
- Standard low voltage dimming (0-10v, 1%)
- For use in insulated T-Bar ceilings

The OnCurve Wave will enhance the look of your space providing modern aesthetics coupled with optimal illumination. These fully luminous troffers provide dynamic styling and high visual comfort with soft curved lenses and low glare illumination.