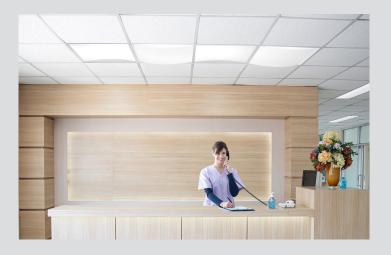

## OnCurve Wave

## Why make a splash, when you can make a Wave!

Make waves of architectural flare with Visioneering's new OnCurve Wave. The Wave features a combination of curved convex and concave lenses that bring organic flow and modern styling to any architectural space. Create a grand ceiling visual with the 4x4 and, for a more refined appearance, incorporate the 2x4.

## **Features:**

- Fully luminous apertures
- Even low-glare illumination
- 2x4 and 4x4 configuration
- Standard low voltage dimming (0-10v, 1%)
- For use in insulated T-Bar ceilings

The OnCurve Wave will enhance the look of your space providing modern aesthetics coupled with optimal illumination. These fully luminous troffers provide dynamic styling and high visual comfort with soft curved lenses and low glare illumination.