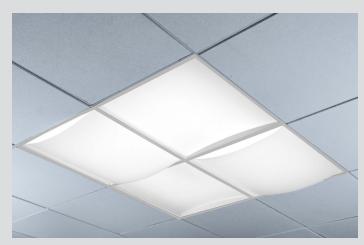

## OnCurve Wave

## Why make a splash, when you can make a Wave!

Make waves of architectural flare with Visioneering's new OnCurve Wave. The Wave features a combination of curved convex and concave lenses that bring organic flow and modern styling to any architectural space. Create a grand ceiling visual with the 4x4 and, for a more refined appearance, incorporate the 2x4.

## **Features:**

- Fully luminous apertures
- Even low-glare illumination
- 2x4 and 4x4 configuration
- Standard low voltage dimming (0-10v, 1%)
- For use in insulated T-Bar ceilings

The OnCurve Wave will enhance the look of your space providing modern aesthetics coupled with optimal illumination. These fully luminous troffers provide dynamic styling and high visual comfort with soft curved lenses and low glare illumination.