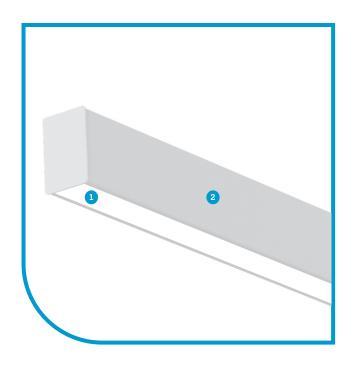

#### **Features:**

- 1 Lay-in frosted lens
- 2 Available in nominal 4-ft and 8-ft lengths
- A fixture width of 1-%"
- 80+ and 90+ CRI
- Standard low voltage dimming (0-10v)
- Standard 4-ft 5-wire white cord power feed with aircraft cable