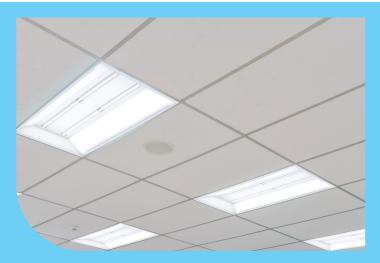

## Hitting the high note with Visioneering's LHBT luminaire.

The high and mighty LHBT by Visioneering is a high-performance recessed luminaire designed for lay-in low and high-bay applications. This luminaire is ideally suited for high ceiling applications in commercial offices, industrial environments, retail merchandising, educational spaces and many others. The LHBT delivers up to 30,000 lumens with an ambient operating temperature of up to 50°C.

The LHBT's clean and simple design allows for field installation of a frosted lens and or wireguard option without the need for a doorframe.