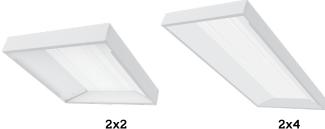

The LHBT's clean and simple design allows for field installation of a frosted lens and or wireguard option without the need for a doorframe.

## **Highlights:**

- Configurations up to 30,000 lumens
- 50°C ambient operating temperature
- Available in 2x2 and 2x4
- Configurations with or without lens
- Wireguard option

2x2 (w/P73 Lens Option)

2x4 (w/P73 Lens Option)