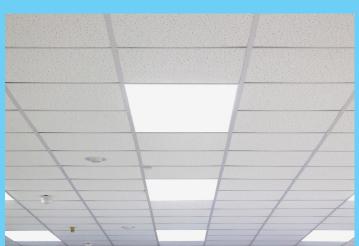

## Hitting the high note with Visioneering's LHBT luminaire.

The high and mighty LHBT by Visioneering is a high-performance recessed luminaire designed for lay-in low and high-bay applications. This luminaire is ideally suited for high ceiling applications in commercial offices, industrial environments, retail merchandising, educational spaces and many others. The LHBT delivers up to 30,000 lumens with an ambient operating temperature of up to 50°C.

The LHBT's clean and simple design allows for field installation of a frosted lens and or wireguard option without the need for a doorframe.