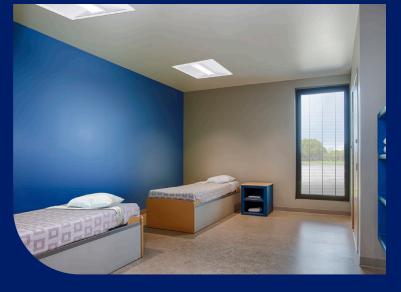

### Prioritizing safety, durability, and functionality in Behavioral Healthcare spaces

The MBH1-Plenum Access Luminaire is purpose-built for behavioral healthcare applications that require access to plenum space above the ceiling. It is specifically designed to be ligature resistant, minimizing the risk of self-harm or tampering. It comes with tamper-resistant hardware to enhance safety and durable polycarbonate lensing.

Designed to provide comfortable ambient lighting capable of fixed white, simple tunable white or BIOS<sup>™</sup> dynamic or static circadian lighting. An optional amber night light can facilitate bed-check without disturbing the patient.