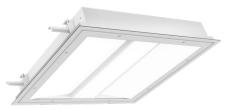

# MBH1-Plenum Access

### Prioritizing safety, durability, and functionality in Behavioral Healthcare spaces

The MBH1-Plenum Access Luminaire is purpose-built for behavioral healthcare applications that require access to plenum space above the ceiling. It is specifically designed to be ligature resistant, minimizing the risk of self-harm or tampering. It comes with tamper-resistant hardware to enhance safety and durable polycarbonate lensing.

#### Features:

- Heavy Gauge Construction
- Tamper Resistant Hardware
- Polycarbonate Lensing
- Security Ceiling Ready
- Ligature Resistant
- Resists Intentional Abuse