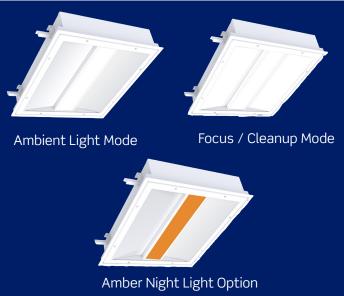

Designed to provide comfortable ambient lighting capable of fixed white, simple tunable white or BIOS<sup>™</sup> dynamic or static circadian lighting. An optional amber night light can facilitate bed-check without disturbing the patient.