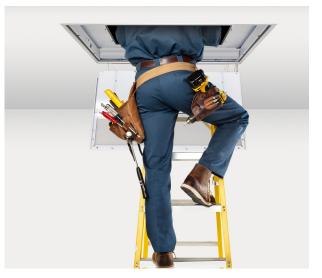

#### Highlights:

- Easy access
- Less cleanup back in service quickly
- Located near where you need to work
- lower cost than security access panels
- No added installation labor