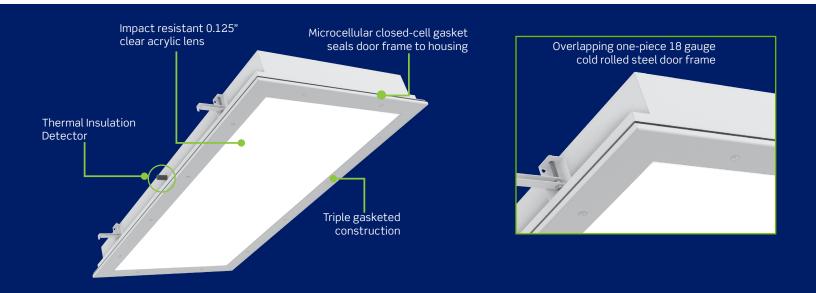

## Maximum Performance Cleanroom Luminaire

The CRU-MXo series by Certolux is a specification-grade high output recessed luminaire that deliver high performance in high ceiling industrial cleanrooms.

The CRU-MXo boasts high efficacy LEDs directly coupled to radiating surfaces, ensuring a remarkable lifespan while providing up to 57,000 lumens of brilliant illumination. Its overlapping door design seals seamlessly to the ceiling and housing, completely covering the fixture flange. Triple gasketing ensures airtight protection, making it ideal for sterile environments. The CRU-MXo is UL listed as type Non-IC with Thermal Insulation Detection, providing added protection from accidental insulation contact and ensuring safety.