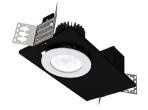

## CRD - 4" & 6" Cleanroom Downlights

## Features Options:

- Designed for use with Grid, Drywall or Cleanroom Panel Ceilings up to 2.5"" thick
- Delivered lumens: 1000 5,100 lm
- Standard smooth wipe-down flush lens
- ISO 60598 IP65 Certified
- NSF2 Splash Zone Certified
- Antimicrobial finished trims
- Amazing glare control with UGR as low as 11

4-inch

6-inch