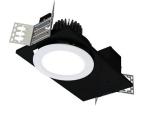

## CRD - 4" & 6" Cleanroom Downlights

## Features Options:

- Designed for use with Grid, Drywall or Cleanroom Panel Ceilings up to 2.5"" thick
- Delivered lumens: 1000 5,100 lm
- Standard smooth wipe-down flush lens
- ISO 60598 IP65 Certified
- NSF2 Splash Zone Certified
- Antimicrobial finished trims
- Amazing glare control with UGR as low as 11

4-inch

6-inch