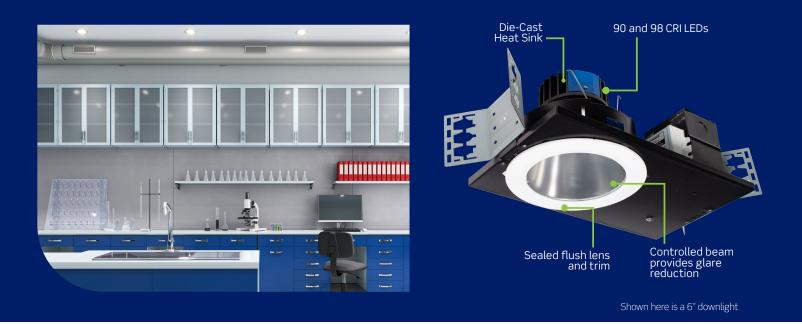

## **Illuminating Precision Spaces**

Certolux's specification-grade cleanroom downlights, are carefully engineered to provide laboratory illumination from a sealed, smooth and cleanable aperture. These fixtures feature an option for 97+ CRI, with very high R9 value, providing improved color recognition.

CRD downlights are certified NSF2 and carry an ISO3 cleanroom rating. The CRD series can emit up to 5000 lumens and provide full-range dimming to 1%. This provides the flexibility that laboratory staff need, allowing them to adjust the lighting to their specific requirements. The low cutoff angle reduces glare reflected on monitors and glossy surfaces. These gasketed flush lensed luminaires are designed to seal the ceiling and prevent the entrance of contaminated air into the cleanroom.

## Features Options:

- Designed for use with Grid, Drywall or Cleanroom Panel Ceilings up to 2.5"" thick
- Delivered lumens: 1000 5,100 lm
- Standard smooth wipe-down flush lens
- ISO 60598 IP65 Certified
- NSF2 Splash Zone Certified
- Antimicrobial finished trims
- Amazing glare control with UGR as low as 11