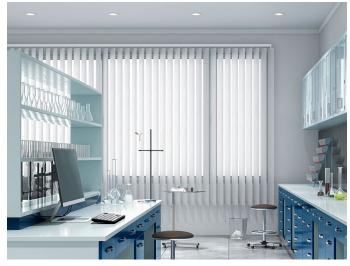

## **Illuminating Precision Spaces**

Certolux's specification-grade cleanroom downlights, are carefully engineered to provide laboratory illumination from a sealed, smooth and cleanable aperture. These fixtures feature an option for 97+ CRI, with very high R9 value, providing improved color recognition.

CRD downlights are certified NSF2 and carry an ISO3 cleanroom rating. The CRD series can emit up to 5000 lumens and provide full-range dimming to 1%. This provides the flexibility that laboratory staff need, allowing them to adjust the lighting to their specific requirements. The low cutoff angle reduces glare reflected on monitors and glossy surfaces. These gasketed flush lensed luminaires are designed to seal the ceiling and prevent the entrance of contaminated air into the cleanroom.