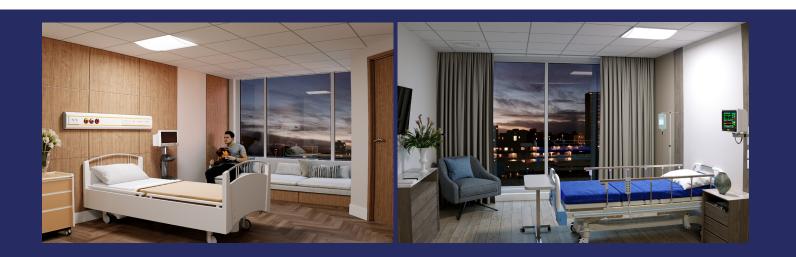

## **Architectural Patient Room Luminaire**

Certolux's MD-OCRX series of recessed patient room luminaires provide a welcoming appearance and practical features. The MD1-OCRX is a single-function luminaire with a comfortable ambient source and an evenly illuminated convex drop lens. The MD2-OCRX adds a high-performance examination source, giving you two functions.

MD-OCRX is available with improved color rendering options, a range of color temperatures, and tunable white. The CRI or CCT for each function can be selected separately to provide both a comfortable space for the patient and accurate health assessments for the clinical staff. The hole-free housing and one-piece lens help maintain a clean fixture. Simple to install and wire using a removable access plate. Optionally, the illumination level can be adjusted from an integrated low-voltage controller providing safe patient-level switching or dimming.