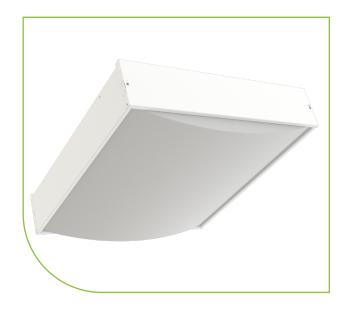

## **Architectural Patient Room Luminaire**

Certolux's MD-OCRX series of recessed patient room luminaires provide a welcoming appearance and practical features. The MD1-OCRX is a single-function luminaire with a comfortable ambient source and an evenly illuminated convex drop lens. The MD2-OCRX adds a high-performance examination source, giving you two functions.

MD-OCRX is available with improved color rendering options, a range of color temperatures, and tunable white. The CRI or CCT for each function can be selected separately to provide both a comfortable space for the patient and accurate health assessments for the clinical staff. The hole-free housing and one-piece lens help maintain a clean fixture. Simple to install and wire using a removable access plate. Optionally, the illumination level can be adjusted from an integrated low-voltage controller providing safe patient-level switching or dimming.

## Features:

- 2x2 standard size for grid ceilings
- One-piece convex lens
- Standard dimming (0-10V)
- Ambient and Exam illumination