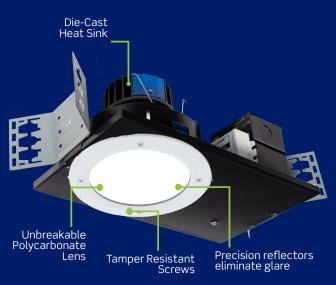

## Features:

- Designed for use with metal security ceilings and other hard ceilings
- Delivered lumens: 1000 5,000 lm
- Rigid die cast trim
- Tamper Resistant Torx Screws
- IK10 Impact Rated
- NSF2 Splash Zone Certified
- IP65 rated sealed optical chamber
- Durable polycarbonate lenses
- Optional low voltage controller