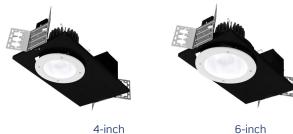

## VRD - 4" & 6" Vandal Resistant Downlights

## Features:

- Designed for use with metal security ceilings and other hard ceilings
- Delivered lumens: 1000 5,000 lm
- Rigid die cast trim
- Tamper Resistant Torx Screws
- IK10 Impact Rated
- NSF2 Splash Zone Certified
- IP65 rated sealed optical chamber
- Durable polycarbonate lenses
- Optional low voltage controller