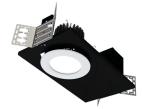

## Features:

- Sealed optical chamber
- Regressed lens and trim sealed to IP64
- Precision die cast trims
- Smooth cleanable surfaces
- Antimicrobial finished trims

## Featured Options:

- Optional 97 CRI+, R9>97 light engine
- Optional IP65 rated flush lens and trim
- Optional low voltage controller

4-inch

6-inch

Shown here is a 6" downlight