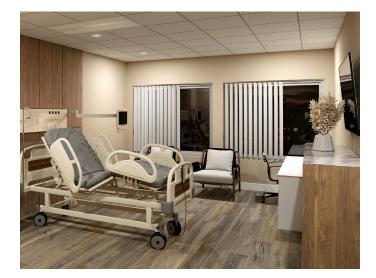

## Crafted with Care to Keep Patient Rooms Cleaner.

Certolux's new, sealed MDD downlights are crafted with care to provide a streamlined, hospitality-like appearance along with a clean, comfortable environment for patient rooms. The glare-free, ambient illumination provided is attractive and comfortable, while the inclusion of healthcare-critical certifications prevents contaminants from endangering patient health.

Elevate your patient rooms with MDD downlights and see how safety, cleanliness, and elegance combine to create a brighter, healthier patient room.