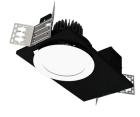

## Features:

- Sealed optical chamber
- Regressed lens and trim sealed to IP64
- Precision die cast trims
- Smooth cleanable surfaces
- Antimicrobial finished trims

## Featured Options:

- Optional 97 CRI+, R9>97 light engine
- Optional IP65 rated flush lens and trim
- Optional low voltage controller

4-inch

6-inch

Shown here is a 6" downlight