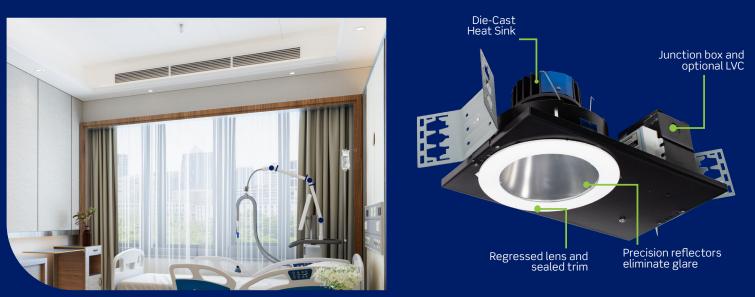

These specification-grade downlights are expressly designed for the medical environment and include both NSF2 and IP64 certifications, an ISO3 cleanroom rating, and an antimicrobial finish to reduce harmful pathogens. They complement the popular Certolux MD series patient room troffers, and round out our lighting offerings for dedicated healthcare spaces.

## Features:

- Sealed optical chamber
- Regressed lens and trim sealed to IP64
- Precision die cast trims
- Smooth cleanable surfaces
- Antimicrobial finished trims